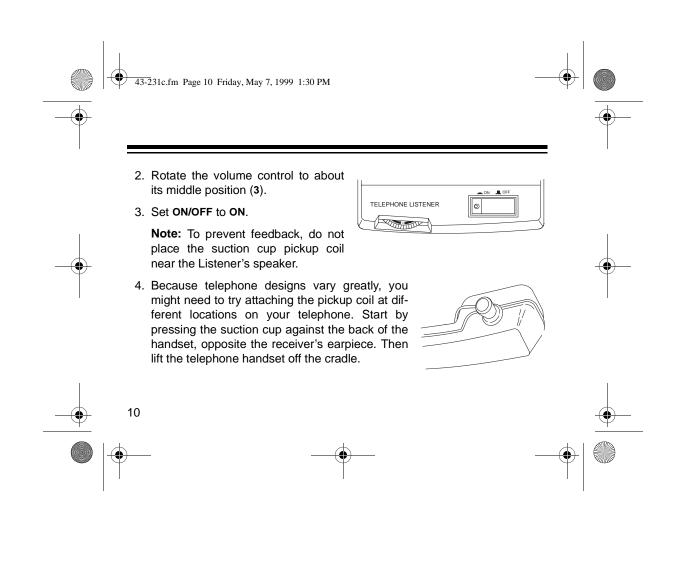

**Volume Control** — lets you adjust the volume to a comfortable listening level.

Two Power Sources — let you power your Listener from an internal battery or standard AC power (with an optional AC adapter).